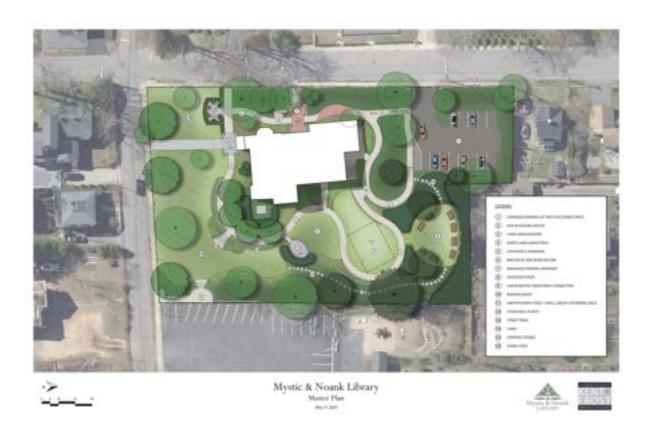

Kent+Frost has completed the Master Plan for Library Park, and we have secured both a \$150,000 grant from the Neag Foundation, and a \$250,000 grant from the CT State Library Construction grant program.

#### LIBRARY PARK

Judy Munro

This year marked another major step forward in developing library grounds into an accessible park. The board approved the first phase which will provide accessible parking and a pathway to the front entry as well as three program/classroom areas connected by a fully accessible path. This phase is supported by ARPA funding for accessible parking. We were further honored to receive a grant from the Neag Foundation supporting our program/classroom space. The derelict house was removed with all the necessary abatement and recycling and reusing where we could. Rough grading was completed, and grass seed was applied to minimize erosion. The board also authorized the completion of the construction drawings for this phase and then in November we were notified that we were awarded a State Library Construction grant. New cost estimates will provide an estimated funding gap. That and the State Library construction process will determine groundbreaking and construction schedule. We are excited to start making this project a reality. With thanks to all our early donors, we are debt free and shovel ready.