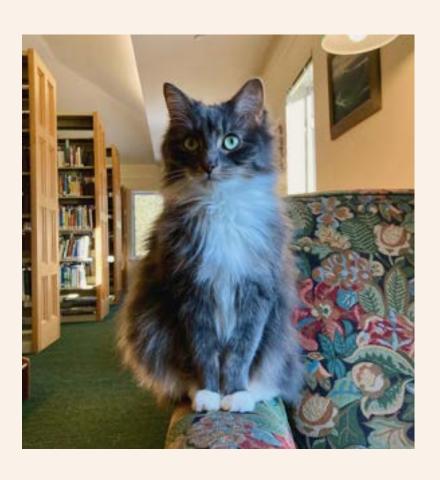

## MYSTIC & NOANK Library



ANNUAL REPORT 2024

# TABLE OF CONTENTS



| 01 | Staff Report |
|----|--------------|
|----|--------------|

- O2 Board Report
- O3 Library Stats 2024
- O4 Library Park
- O5 Friends of the MNL
- 06 Donors
- 12 Our Staff

# FROM OUR DIRECTOR

**Christine Bradley** 

In 2024, Mystic & Noank Library had 94,648 visitors, 41,589 books checked out, 21,806 books downloaded, and 508 programs attended by 12, 025 children and adults.

Other 2024 highlights include:

Award winning author Hampton Sides visited in September for a fundraiser at the Snediker Yacht Restoration boatshop. His newest book, The Wide Wide Sea was a Mystic favorite, as was Hampton!

Once again musical performances proved to be the most popular public programs for adults, with food explorers and petting zoos capturing the kids' attention. The after-school chess club a